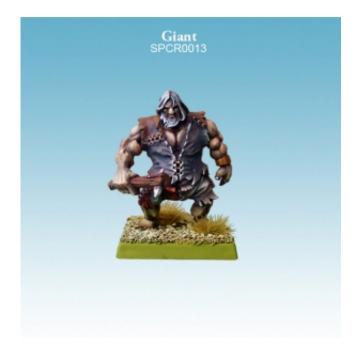

# Giant

| Price         | 9 £           |
|---------------|---------------|
| Availability  | Available     |
| Shipping time | 24 hours      |
| Number        | SPCR0013      |
| EAN           | 5060600644948 |
| Manufacturer  | Spellcrow     |

## **Product description**

Giant is a high-quality resin miniature which comes with a 25 mm square plastic base. The set contains separate parts which allow different options of assembly:

- 2 heads with and without hair
- 4 separate arms including 2 weapon options a crude club and a stone
- 2 tabards skin and fur

Requires assembly, cleaning and painting. Scenic base not included. The miniature is dedicated for Argatoria Wargame.

Scale: 10 mm

Design and sculpting: Piotr Pirianowicz