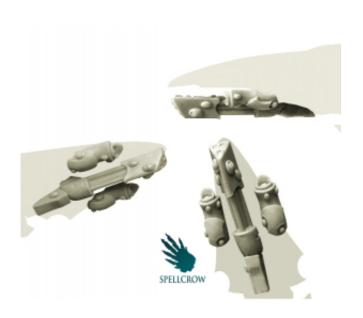

## Product description

Kit contains 3 Gattling Lasers for bikes of Space Elves and 6 devices for converting catapults. Set ideal for use with 28mm scale models. Perfect for converting figures for different games. The product is high quality cast resin. Needs to be cleaned and painted.

This set is perfect designed for previous version of bikes :-)

design and sculpting: Piotr Pirianowicz