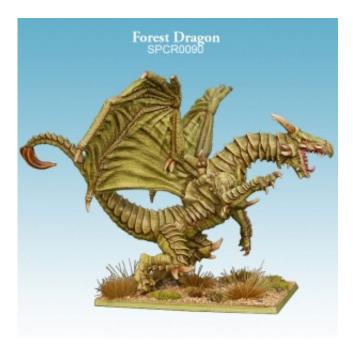

## **Product description**

Forest Dragon is a multi-part high-quality resin miniature which comes with a 60 mm x 40 mm rectangular base. Requires assembly, cleaning and painting. Scenic base not included. The miniature is dedicated for the *Gaeldor* army in *Argatoria Wargame*.

Scale: 10 mm

Height (to the top of the head):  $\sim$ 51 mm

Design: Tommaso Lucchetti

Sculpting: Mate Voros, Piotr Pirianowicz

Painting: Radosław Konopka

## Colour scheme:

## Gaeldor

Skin – various shades of green Horns, spikes and claws – bonewhite

Eyes - orange