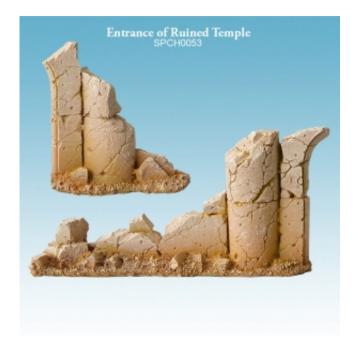

## **Entrance of Ruined Temple**

| Price         | 7 £           |
|---------------|---------------|
| Availability  | Available     |
| Shipping time | 24 hours      |
| Number        | SPCH0053      |
| EAN           | 5060600644542 |
| Manufacturer  | Spellcrow     |

## **Product description**

Entrance of Ruined Temple contains two one-piece high-quality resin models of temple ruins which require cleaning and painting. Perfect for tabletop RPGs, wargames and dioramas.

Scale: 28/32 mm

Height: 58 mm Lengths: 55 mm, 120 mm Design and sculpting: Piotr Pirianowicz