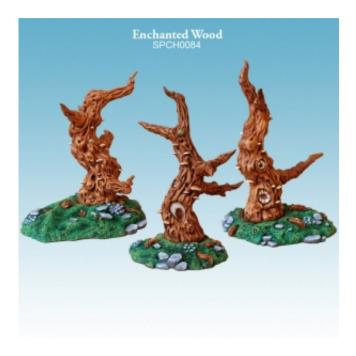

## **Enchanted Wood**

| Price         | 20 £          |
|---------------|---------------|
| Availability  | Available     |
| Shipping time | 24 hours      |
| Number        | SPCH0084      |
| EAN           | 5060600646201 |
| Manufacturer  | Spellcrow     |

## **Product description**

Enchanted Wood contains 3 high-quality resin trees which require assembly, cleaning and painting. Trees can be assembled to the bases at different angles thanks to their round bottom, so there won't be two trees that look exactly the same. The set allows to create both huge forests and smaller groves. Perfect for tabletop RPGs, wargames and dioramas.

## Contents:

3 tree trunks 3 bases 16 branches

Scale: 28/32 mm Trees height: 80-90 mm

Bases sizes: 50-70 mm (L) x 50-60 mm (W) x 10 mm (W)
Design and sculpting (trees): Piotr Pirianowicz Design and sculpting (bases): Tetyana Orlovska