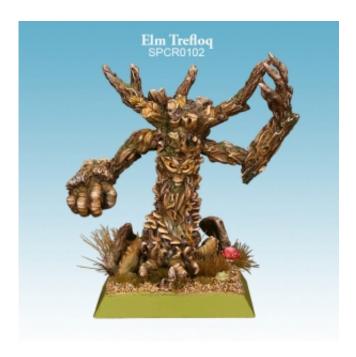

## Elm Trefloq

| Price         | 25 £          |
|---------------|---------------|
| Availability  | Available     |
| Shipping time | 48 hours      |
| Producer code | SPCR0102      |
| EAN           | 5060600647673 |
| Manufacturer  | Spellcrow     |

## **Product description**

Elm Trefloq is a multi-part high-quality resin miniature which comes with a 37 mm square base. Requires assembly, cleaning and painting. Scenic base not included. The miniature is dedicated for the *Gaeldor* army in *Argatoria Wargame*.

Scale: 10 mm

Design: Marek Rurarz Sculpting: Marek Rurarz Painting: Radek Bartnik

## Gaeldor

Trunk, branches and roots - various shades of brown

Eyes - yellow