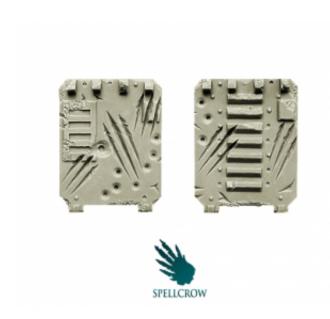

## Devastated Door for Light Vehicles

| Price         | 5 £           |
|---------------|---------------|
| Availability  | Available     |
| Shipping time | 24 hours      |
| Number        | SPCB5841      |
| EAN           | 5060600641138 |
| Manufacturer  | Spellcrow     |

## Product description

Kit contains 2 Devastated Door for Light Vehicles ideal for use with 28 mm scale models. Perfect for converting figures for different games. The product is high quality cast resin. Needs to be cleaned and painted.