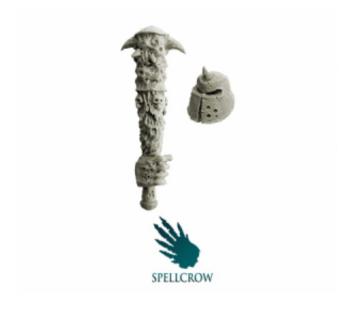

## Dark Mace & Prince Head

| Price         | 5 £           |
|---------------|---------------|
| Availability  | Available     |
| Shipping time | 24 hours      |
| Number        | SPCB5371      |
| EAN           | 5060600641923 |
| Manufacturer  | Spellcrow     |

## Product description

Kit contains 1 Dark Mace for Plague Prince or other demons and princes and 1 head in helmet ideal for use with 28mm scale large models. Perfect for converting figures for different games. The product is high quality cast resin. Needs to be cleaned and painted.