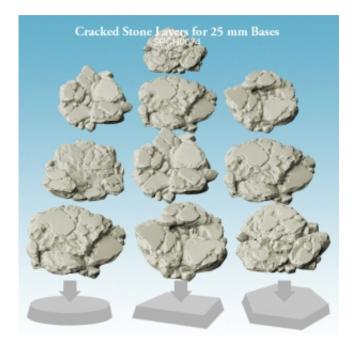

## Cracked Stone Layers for 25 mm Bases

| Price         | 8 £       |
|---------------|-----------|
| Availability  | Available |
| Shipping time | 24 hours  |
| Manufacturer  | Spellcrow |

## **Product description**

The set contains 10 one-piece high-quality resin Cracked Stone Layers for 25 mm Bases which require gluing to the bases, cleaning and painting. The parts were designed to fit 25 mm bases of all shapes.