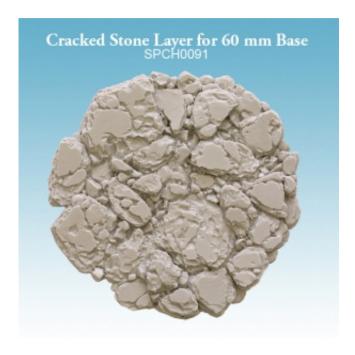

## Cracked Stone Layer for 60 mm Base

| Price         | 3 £           |
|---------------|---------------|
| Availability  | Available     |
| Shipping time | 24 hours      |
| Number        | SPCH0091      |
| EAN           | 5060600647055 |
| Manufacturer  | Spellcrow     |
|               |               |

## **Product description**

The set contains 1 one-piece high-quality resin Cracked Stone Layer for 60 mm Base which requires gluing to the base, cleaning and painting. The part was designed to fit 60 mm bases of all shapes.