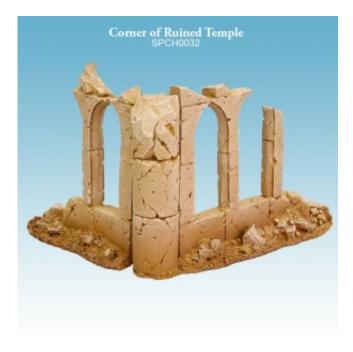

## Corner of Ruined Temple

| Price         | 9 £           |
|---------------|---------------|
| Availability  | Available     |
| Shipping time | 24 hours      |
| Number        | SPCH0032      |
| EAN           | 5060600644153 |
| Manufacturer  | Spellcrow     |

## **Product description**

Corner of Ruined Temple contains two one-piece high-quality resin models of temple ruins which require cleaning and painting. Perfect for tabletop RPGs, wargames and dioramas.

Scale: 28/32 mm Heights: 90 mm, 95 mm Lengths: 82 mm, 125 mm Design and sculpting: Piotr Pirianowicz