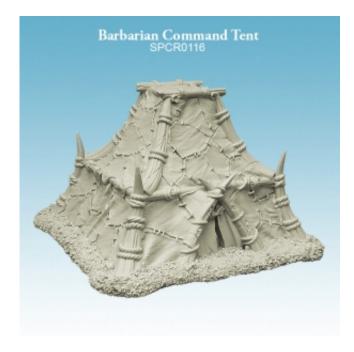

## **Product description**

Barbarian Command Tent is a one-piece high-quality resin model which requires cleaning and painting. The model is a dedicated terrain for *Argatoria Wargame*. Perfect for wargames and dioramas in a 10 mm scale.

Scale: 10 mm

Dimensions: 80 mm (L) x 75 mm (W) x 60 mm (H)

Design: Tommaso Lucchetti Sculpting: Mate Voros