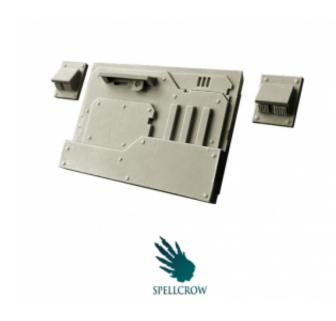

## **Product description**

Kit contains Armoured Front Plate for Light Vehicles ideal for use with 28 mm scale models. Perfect for converting figures for different games. The product is high quality cast resin. Needs to be cleaned and painted.