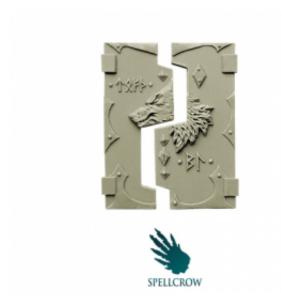

## Wolves Top Hatch for Light Vehicles

| Price         | 4 £           |
|---------------|---------------|
| Availability  | Available     |
| Shipping time | 24 hours      |
| Number        | SPCB6020      |
| EAN           | 5060600641510 |
| Manufacturer  | Spellcrow     |

## Product description

Kit contains Wolves Top Hatch for Light Vehicles ideal for use with 28 mm scale models. Perfect for converting figures for different games. The product is high quality cast resin. Needs to be cleaned and painted.