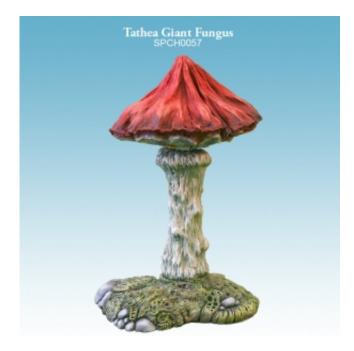

## Tathea Giant Fungus

| Price         | 13 £          |
|---------------|---------------|
| Availability  | Available     |
| Shipping time | 24 hours      |
| Number        | SPCH0057      |
| EAN           | 5060600644665 |
| Manufacturer  | Spellcrow     |

## Product description

Tathea Giant Fungus is a three-piece high-quality resin model which requires assembly, cleaning and painting. Perfect for tabletop RPGs, wargames and dioramas.

Full height: 125 mm Base size: 75 mm (L) x 50 mm (W) x 15 mm (H) Design and sculpting: Tetyana Orlovska