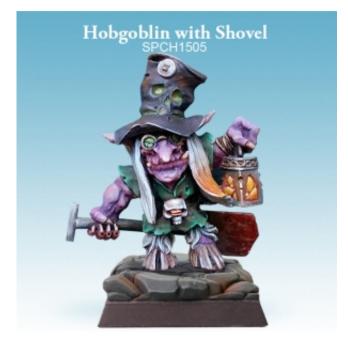

## Hobgoblin with Shovel

| Price         | 8 £           |
|---------------|---------------|
| Availability  | Available     |
| Shipping time | 24 hours      |
| Number        | SPCH1505      |
| EAN           | 5060600643217 |
| Manufacturer  | Spellcrow     |

## Product description

Hobgoblin with Shovel is a high-quality resin miniature which comes with a 25 mm square plastic base. The hand with a shovel is separate and requires assembly. Requires cleaning and painting. Scenic base not included. The miniature is dedicated for **Umbra Turris Skirmish Game** but can be used in other 28/32 mm scale miniature games set in the Umbra Turris Universe.