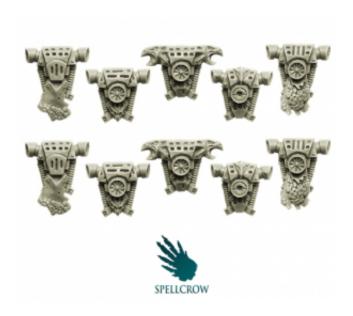

## Backpacks for Salamandra / Dragon Knights

| Price         | 7 £           |
|---------------|---------------|
| Availability  | Available     |
| Shipping time | 24 hours      |
| Number        | SPCB5921      |
| EAN           | 5060600642180 |
| Manufacturer  | Spellcrow     |
|               |               |

## **Product description**

Kit contains 10 backpacks for Salamander / Dragopn Knights ideal for use with 28mm scale models. Perfect for converting figures for different games. The product is high quality cast resin. Needs to be cleaned and painted.